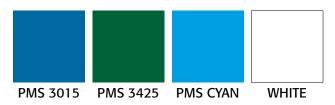

## 1-Color Logo Shirt Option:

If your budget or vendor cannot support printing the logo in full color you may decide to print it in 1 color instead. Choose a light or dark colored shirt and 1 of the ink colors shown below.

Supply the IEEE EDUCATION WEEK SHIRT 1COLOR LOGO FILE (IEW Stacked Black CMYK.eps) to your vendor along with your instructions as to shirt style, shirt color, ink color, quantity, and sizes. NOTE: the 1-color shirt logo file appears black, your vendor will print it in the Pantone Matching System (PMS) color you designate, so be sure to include your ink color choice in your instructions to your vendor.

## FOR 1-COLOR LOGO PRINTING- CHOOSE 1 FOR YOUR INK COLOR:

Examples of light and dark color shirts with a 1-color logo