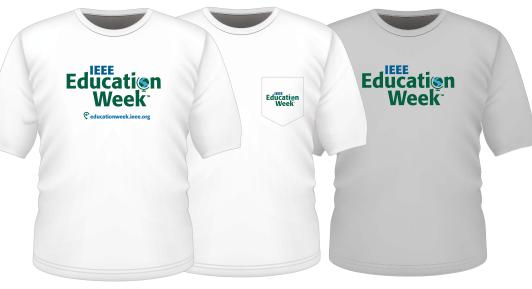

## **IEEE Education Week Shirt Graphics**

The IEEE Education Week logo is green, cyan, and IEEE blue. It looks great on a white or light colored shirt. Shown here are options to print it large on the front or back of a white or gray shirt. You can also choose to print it on a front pocket if your vendor offers this option. Supply the IEEE EDUCATION WEEK SHIRT FULL COLOR LOGO FILE (IEW Stacked Color CMYK.eps) to your vendor along with your instructions as to shirt style, shirt color, quantity, and sizes.

**FULL COLOR LOGO** 

White shirt with full front logo and url

White shirt with pocket logo

Light gray shirt with full front logo